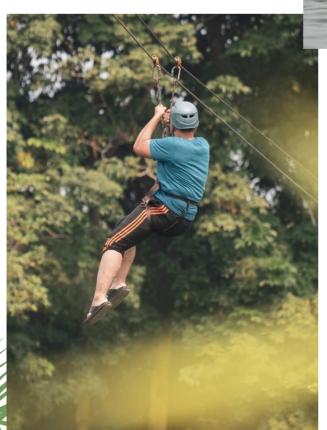

#### TADOM FLYING FOX

|                         | WEEKDAY<br>(RM) | WEEKEND<br>(RM) |
|-------------------------|-----------------|-----------------|
| Single Ride             | 20              | 25              |
| Special (2 Rides)       | 30              | 35              |
| Unlimited Day<br>Rides* | 40              | 45              |

\*Unlimited rides ends at 6.30 pm on the same day

Minimum weight: 30 kg Maximum weight: 100 kg