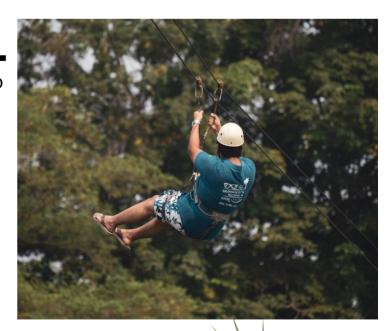

#### TADOM FLYING FOX

|                         | WEEKDAY<br>(RM) | WEEKEND<br>(RM) |
|-------------------------|-----------------|-----------------|
| Single Ride             | 20              | 25              |
| Special (2 Rides)       | 30              | 35              |
| Unlimited Day<br>Rides* | 40              | 45              |

\*Unlimited rides ends at 6.30 pm on the same day

Minimum weight: 30 kg Maximum weight: 100 kg