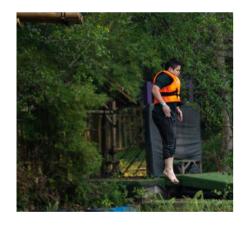

#### splash it

Highlights of Tadom Hill Resorts that you should not miss! Get your adrenaline going by braving through the following:

5-m bamboo diving platform
Tarzan swing
Bamboo water swing
Water Slide