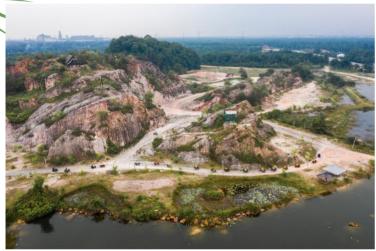

## BEYOND DAY PASS

Enjoy nature without consuming it

### ALL-TERRAIN VEHICLE (ATV) RIDE

|                  | WEEKDAY<br>(RM) | WEEKEND<br>(RM) |
|------------------|-----------------|-----------------|
| Day Ride (2.5KM) | 48              | 55              |
| Day Ride (4.5KM) | 88              | 98              |