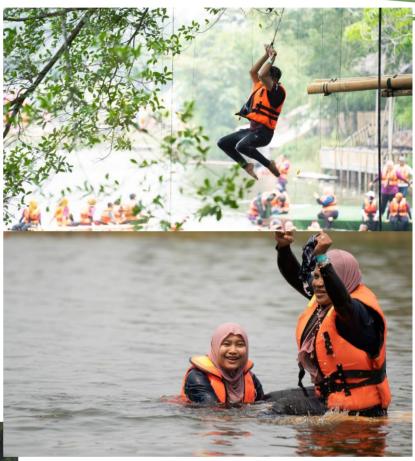

#### splash it

Highlights of Tadom Hill Resorts that you should not miss! Get your adrenaline going by braving through the following:

5-m bamboo diving platform
Tarzan swing
Bamboo water swing
Water Slide

#### swim & relax

Just float on the Tadom
Emerald Lake with your life
jacket or have a light swim to
shake off the stress that has
been weighing on you. The
sense of rejuvenation after a
nice swim on the Emerald
Lake is certain to put a smile
on your face.