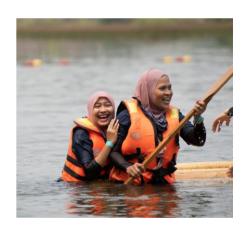

#### swim & relax

Just float on the Tadom
Emerald Lake with your life
jacket or have a light swim to
shake off the stress that has
been weighing on you. The
sense of rejuvenation after a
nice swim on the Emerald
Lake is certain to put a smile
on your face.