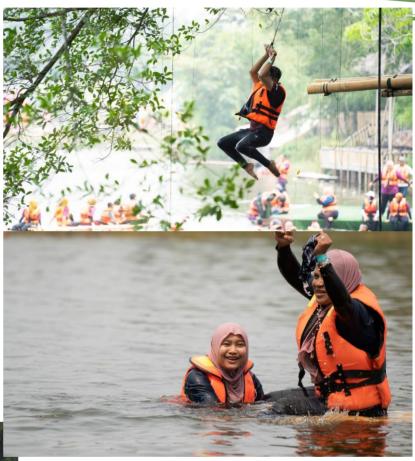

### splash it

Highlights of Tadom Hill Resorts that you should not miss! Get your adrenaline going by braving through the following:

5-m bamboo diving platform
Tarzan swing
Bamboo water swing
Water Slide

#### swim & relax

Just float on the Tadom
Emerald Lake with your life
jacket or have a light swim to
shake off the stress that has
been weighing on you. The
sense of rejuvenation after a
nice swim on the Emerald
Lake is certain to put a smile
on your face.