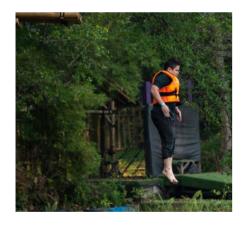

### splash it

Highlights of Tadom Hill Resorts that you should not miss! Get your adrenaline going by braving through the following:

5-m bamboo diving platform
Tarzan swing
Bamboo water swing
Water Slide