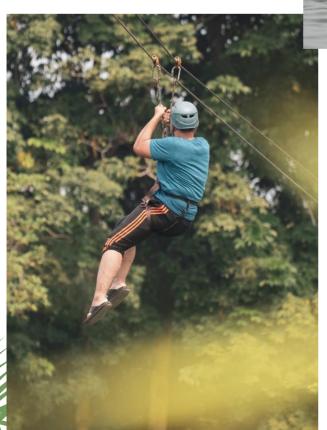

#### TADOM FLYING FOX

|             | WEEKDAY<br>(RM) | WEEKEND<br>(RM) |
|-------------|-----------------|-----------------|
| Single Ride | 20              | 25              |
| 2 Rides     | 30              | 35              |
| 3 Rides     | 40              | 45              |