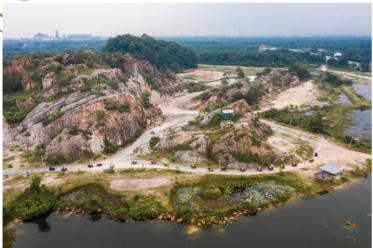

### ALL-TERRAIN VEHICLE (ATV) RIDE

|                  | WEEKDAY<br>(RM) | WEEKEND<br>(RM) |
|------------------|-----------------|-----------------|
| Day Ride (2.5KM) | 48              | 55              |
| Day Ride (4.5KM) | 88              | 98              |

**Operating Hours:** 

Weekdays: 10am - 12.30pm, 2pm-6.30pm Weekends: 10am - 12.30pm, 1.30pm-6.30pm Additional Passenger (Max 1Pax Per ATV) at RM30