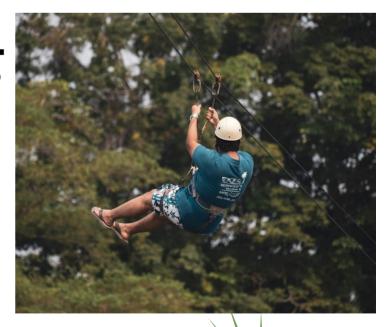

#### TADOM FLYING FOX

|             | WEEKDAY<br>(RM) | WEEKEND<br>(RM) |
|-------------|-----------------|-----------------|
| Single Ride | 20              | 25              |
| 2 Rides     | 30              | 35              |
| 3 Rides     | 40              | 45              |

Minimum weight: 30kg Maximum weight: 100kg